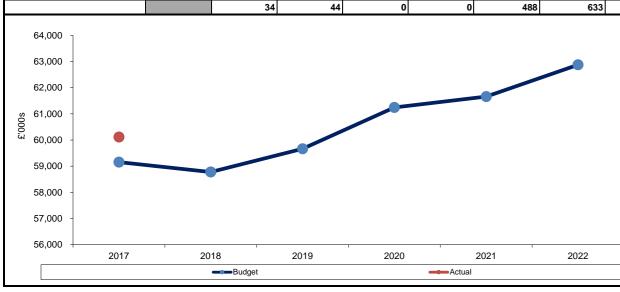

| -                       | -                 | -                 | -                                  | -                 | -                 | -                 | -                 |
| Capital Funded            | -                       | -                 | -                 | -                                  | -                 | -                 | -                 | -                 |
| Council Funded Net Budget | 59,156                  | 60,112            | 58,777            | (201)                              | 59,667            | 61,244            | 61,661            | 62,874            |

Forecast Final Budget Actual Budget Budget Capital Budget £'000s Variance 2017/18 2018/19 2017/18 2019/20 2018/19 P7 ASC IT Equipment 34 LD Supported Living Telehealth 44 462





Growth for Concessionary fares increase - £0.450m. Total savings target is £5,851

We are awaiting the Adult Social Care Green Paper and the Comprehensive Spending Review in 2019 to understand the medium and longer term funding of that service. We are also waiting for the CSR to understand general funding, and in particular the future of Public Health Grant and housing grants. Budget includes £753k additional of Council Tax percept and £1,5m is IBCF is removed.

2021/22

2020/21

Growth for Concessionary fares increase - £0.450m. Total savings target is £762. Addirtional budget includes £197kk additional of Council Tax percept.

2022/23

Growth for Concessionary fares increase - £0.450m. Total savings target is £600

|                    |                          |                  |