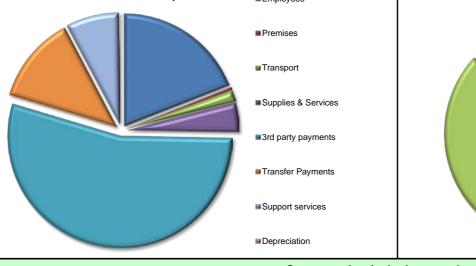

| -                       | -                 | -                 | -                                  | -                 | -                 | -                 | -                 |
| Capital Funded            | -                       | -                 | -                 | -                                  | -                 | -                 | -                 | -                 |
| Council Funded Net Budget | 59,156                  | 60,112            | 58,777            | (201)                              | 59,667            | 61,244            | 61,661            | 62,874            |

Forecast Final Budget Actual Budget Budget Capital Budget £'000s Variance 2017/18 2018/19 2017/18 2019/20 2018/19 P7 ASC IT Equipment 34 LD Supported Living Telehealth 44 462





Growth for Concessionary fares increase - £0.450m. Total savings target is £5,851

We are awaiting the Adult Social Care Green Paper and the Comprehensive Spending Review in 2019 to understand the medium and longer term funding of that service. We are also waiting for the CSR to understand general funding, and in particular the future of Public Health Grant and housing grants. Budget includes £753k additional of Council Tax percept and £1,5m is IBCF is removed.

2021/22

2020/21

Growth for Concessionary fares increase - £0.450m. Total savings target is £762. Addirtional budget includes £197kk additional of Council Tax percept.

2022/23

Growth for Concessionary fares increase - £0.450m. Total savings target is £600

|                    |                          |                  | DE